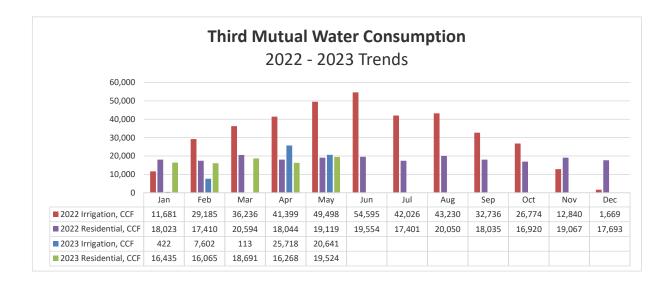

#### 5b. Water Use Comparison

Mr. Wiemann discussed the provided graph in detail. Members made comments and asked questions.