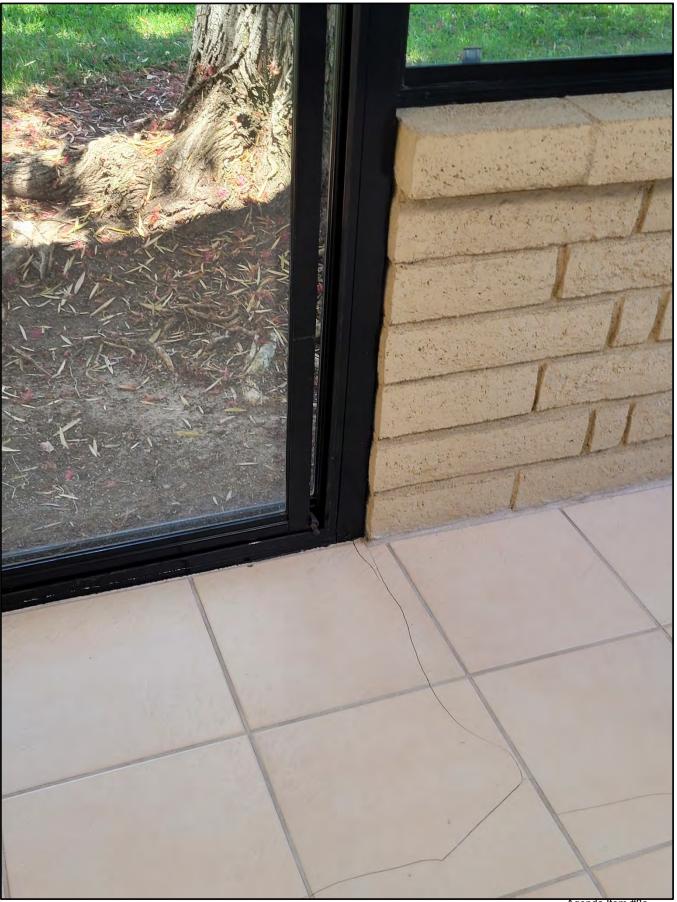

#### BACKGROUND

The resident purchased the unit in May 2023, and is requesting the removal of one Bottlebrush tree, *Callistemon*, located at the rear of the unit in the shrub bed. The reason cited for the removal is the tree roots are lifting the tiles of the sun room (alteration). The tile is an approved alteration from 2002. There are seven additional signatures on the request form in favor of the removal (Attachment 1).

The Bottlebrush tree was last pruned in April of 2021. Future trimming is tentatively scheduled for fiscal year 2026 as this tree is on a five-year trim cycle. The height of the tree is approximately 40 feet with a trunk diameter of approximately 20 inches. The tree is growing in the shrub bed approximately three feet from the alteration sun room.

#### DISCUSSION

At the time of inspection, the Bottlebrush tree was found to be in fair condition. There were no signs of pests or previous pest damage. No decay, dead or broken branches were in the canopy. However, there were some limbs hanging onto the roof of the sun room and the tree does require additional off schedule trimming. There are a number of surface roots growing towards the unit's sun room. These roots are growing on the opposite side of the tree's tilt, which is leaning away from the sun room.

Due to the proximity of the tree to the sun room, there is not enough room to perform a root trench without jeopardizing the stability of the tree. The roots will continue to grow and cause additional raising of the tiles.