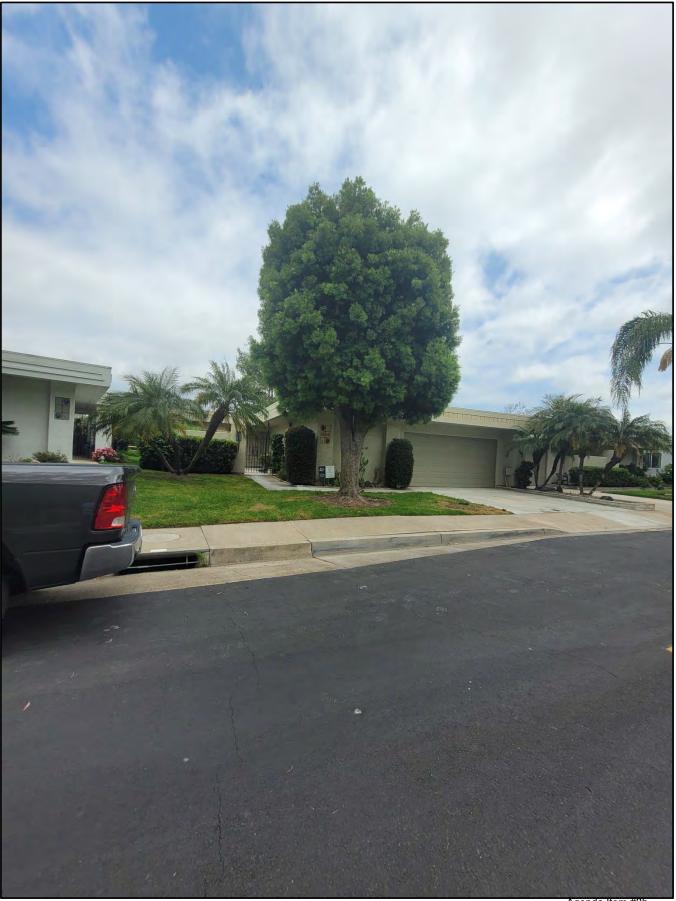

#### BACKGROUND

The resident purchased the unit in March 2023, and is requesting the removal of one Fern Pine tree, *Podocarpus, gracilior,* located at the front of the unit in the turf area. The reasons cited for the removal are structural damage and a massive root system that is unsightly. There are three additional signatures on the request form in favor of the removal (Attachment 1).

The Fern Pine tree was last pruned in April of 2022. Future trimming is tentatively scheduled for fiscal year 2025 as these trees are on a three-year trim cycle. The height of the tree is approximately 35 feet with a trunk diameter of approximately 22 inches. The tree is growing in the turf area in front of the unit approximately eight feet from the unit's walkway and approximately three feet from the common walkway.