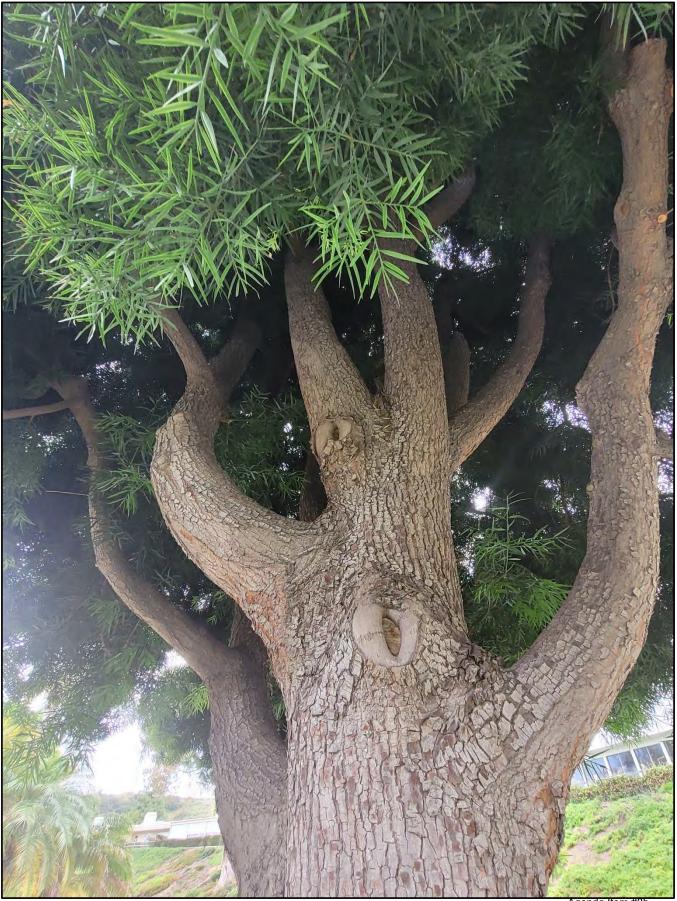

#### DISCUSSION

At the time of inspection, the Fern Pine tree was found to be in good condition. There was a full balanced canopy with no decay, deadwood or broken branches. There was no pest activity or prior pest damage. The tree had several large branches with included bark. This is a result of two branches of the same size growing together in a 'V' shape rather than a preferred "U' shape. With a 'V' shape, it is typically a weak attachment and is susceptible to splitting.

There are many surface roots growing towards the main walkway and the unit's walkway with separation at the expansion joint on the unit's walkway, as well as a recent grinding to prevent an offset lip or trip hazard. The main walkway has a raise of the concrete at the curb. Given the available space from the two walkways, and the tree trunk, there is not enough adequate space to perform a root trench without jeopardizing the stability of the tree.