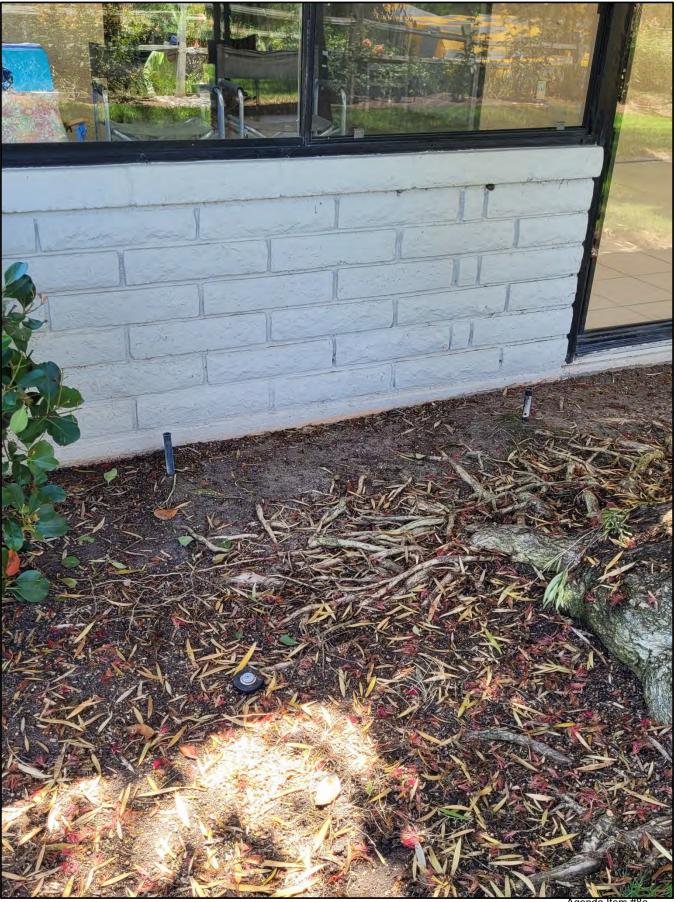

#### BACKGROUND

The resident purchased the unit in May 2023, and is requesting the removal of one Bottlebrush tree, *Callistemon*, located at the rear of the unit in the shrub bed. The reason cited for the removal is the tree roots are lifting the tiles of the sun room (alteration). The tile is an approved alteration from 2002. There are seven additional signatures on the request form in favor of the removal (Attachment 1).

#### DISCUSSION

At the time of inspection, the Bottlebrush tree was found to be in fair condition. There were no signs of pests or previous pest damage. No decay, dead or broken branches were in the canopy. However, there were some limbs hanging onto the roof of the sun room and the tree does require additional off schedule trimming. There are a number of surface roots growing towards the unit's sun room. These roots are growing on the opposite side of the tree's tilt, which is leaning away from the sun room.

Due to the proximity of the tree to the sun room, there is not enough room to perform a root trench without jeopardizing the stability of the tree. The roots will continue to grow and cause additional raising of the tiles.