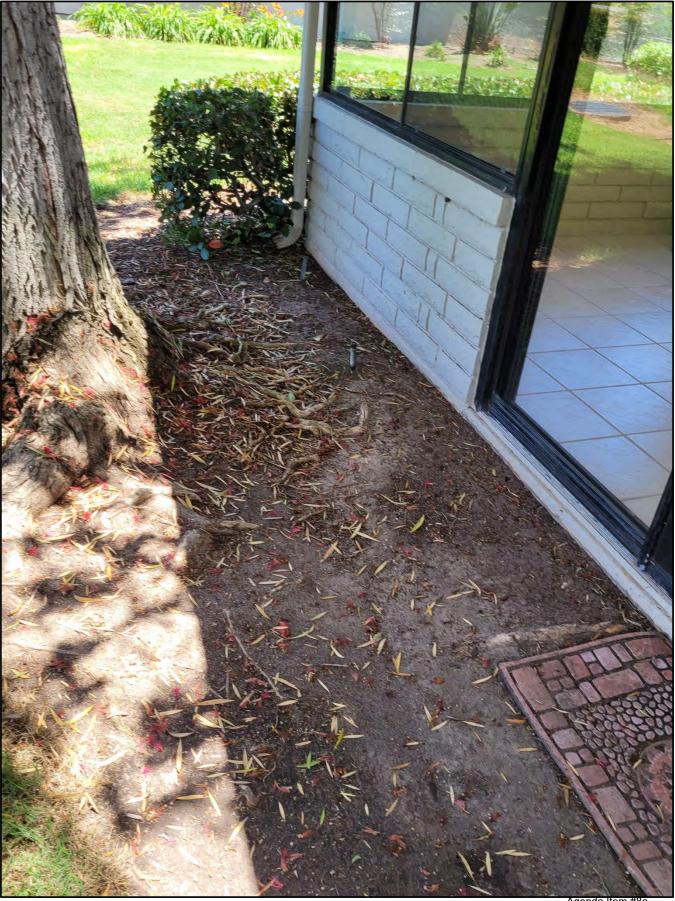

#### BACKGROUND

The resident purchased the unit in May 2023, and is requesting the removal of one Bottlebrush tree, *Callistemon*, located at the rear of the unit in the shrub bed. The reason cited for the removal is the tree roots are lifting the tiles of the sun room (alteration). The tile is an approved alteration from 2002. There are seven additional signatures on the request form in favor of the removal (Attachment 1).

The Bottlebrush tree was last pruned in April of 2021. Future trimming is tentatively scheduled for fiscal year 2026 as this tree is on a five-year trim cycle. The height of the tree is approximately 40 feet with a trunk diameter of approximately 20 inches. The tree is growing in the shrub bed approximately three feet from the alteration sun room.

#### DISCUSSION

At the time of inspection, the Bottlebrush tree was found to be in fair condition. There were no signs of pests or previous pest damage. No decay, dead or broken branches were in the canopy. However, there were some limbs hanging onto the roof of the sun room and the tree does require additional off schedule trimming. There are a number of surface roots growing towards the unit's sun room. These roots are growing on the opposite side of the tree's tilt, which is leaning away from the sun room.

Due to the proximity of the tree to the sun room, there is not enough room to perform a root trench without jeopardizing the stability of the tree. The roots will continue to grow and cause additional raising of the tiles.