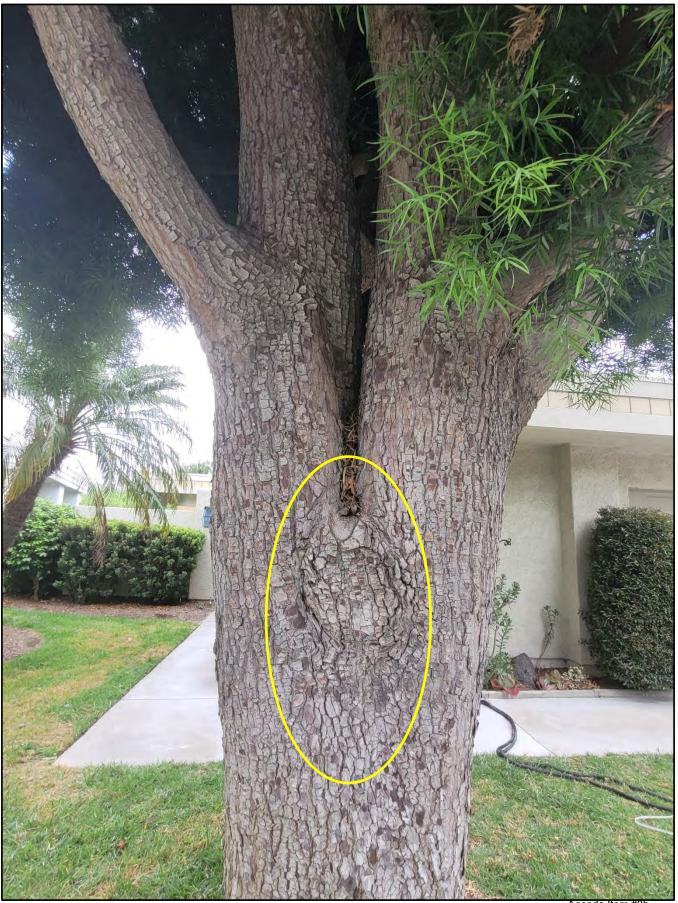

#### DISCUSSION

At the time of inspection, the Fern Pine tree was found to be in good condition. There was a full balanced canopy with no decay, deadwood or broken branches. There was no pest activity or prior pest damage. The tree had several large branches with included bark. This is a result of two branches of the same size growing together in a 'V' shape rather than a preferred "U' shape. With a 'V' shape, it is typically a weak attachment and is susceptible to splitting.

There are many surface roots growing towards the main walkway and the unit's walkway with separation at the expansion joint on the unit's walkway, as well as a recent grinding to prevent an offset lip or trip hazard. The main walkway has a raise of the concrete at the curb. Given the available space from the two walkways, and the tree trunk, there is not enough adequate space to perform a root trench without jeopardizing the stability of the tree.