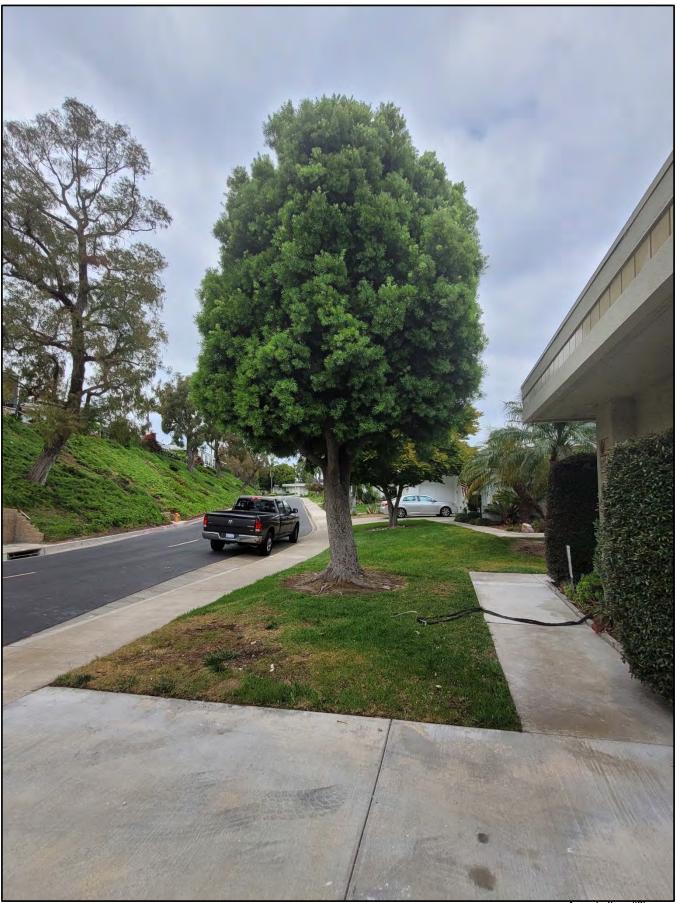

#### BACKGROUND

The resident purchased the unit in March 2023, and is requesting the removal of one Fern Pine tree, *Podocarpus, gracilior,* located at the front of the unit in the turf area. The reasons cited for the removal are structural damage and a massive root system that is unsightly. There are three additional signatures on the request form in favor of the removal (Attachment 1).

The Fern Pine tree was last pruned in April of 2022. Future trimming is tentatively scheduled for fiscal year 2025 as these trees are on a three-year trim cycle. The height of the tree is approximately 35 feet with a trunk diameter of approximately 22 inches. The tree is growing in the turf area in front of the unit approximately eight feet from the unit's walkway and approximately three feet from the common walkway.