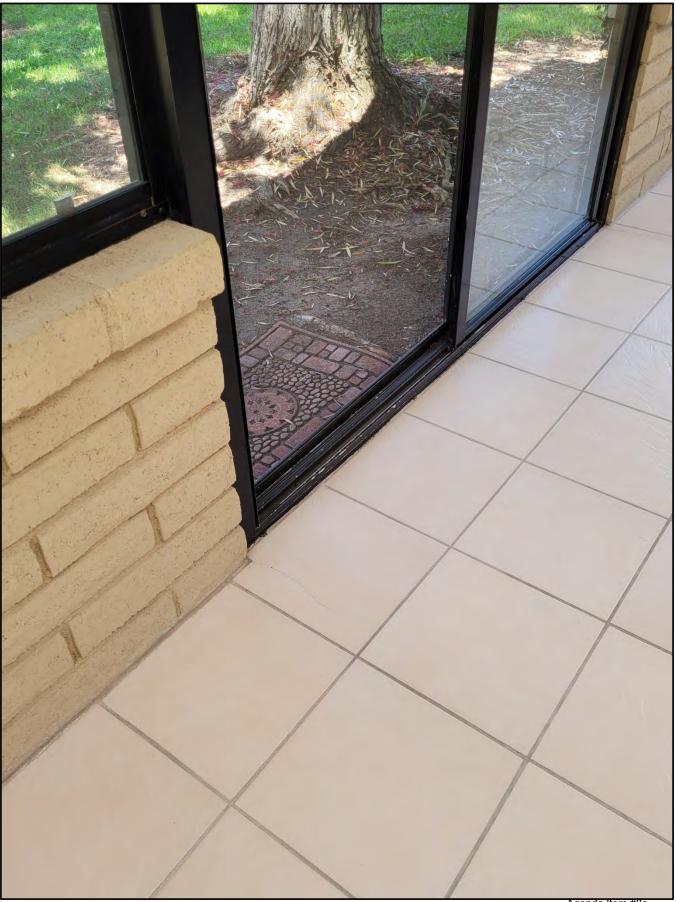

#### BACKGROUND

The resident purchased the unit in May 2023, and is requesting the removal of one Bottlebrush tree, *Callistemon*, located at the rear of the unit in the shrub bed. The reason cited for the removal is the tree roots are lifting the tiles of the sun room (alteration). The tile is an approved alteration from 2002. There are seven additional signatures on the request form in favor of the removal (Attachment 1).

The Bottlebrush tree was last pruned in April of 2021. Future trimming is tentatively scheduled for fiscal year 2026 as this tree is on a five-year trim cycle. The height of the tree is approximately 40 feet with a trunk diameter of approximately 20 inches. The tree is growing in the shrub bed approximately three feet from the alteration sun room.

#### DISCUSSION

At the time of inspection, the Bottlebrush tree was found to be in fair condition. There were no signs of pests or previous pest damage. No decay, dead or broken branches were in the canopy. However, there were some limbs hanging onto the roof of the sun room and the tree does require additional off schedule trimming. There are a number of surface roots growing towards the unit's sun room. These roots are growing on the opposite side of the tree's tilt, which is leaning away from the sun room.

Due to the proximity of the tree to the sun room, there is not enough room to perform a root trench without jeopardizing the stability of the tree. The roots will continue to grow and cause additional raising of the tiles.