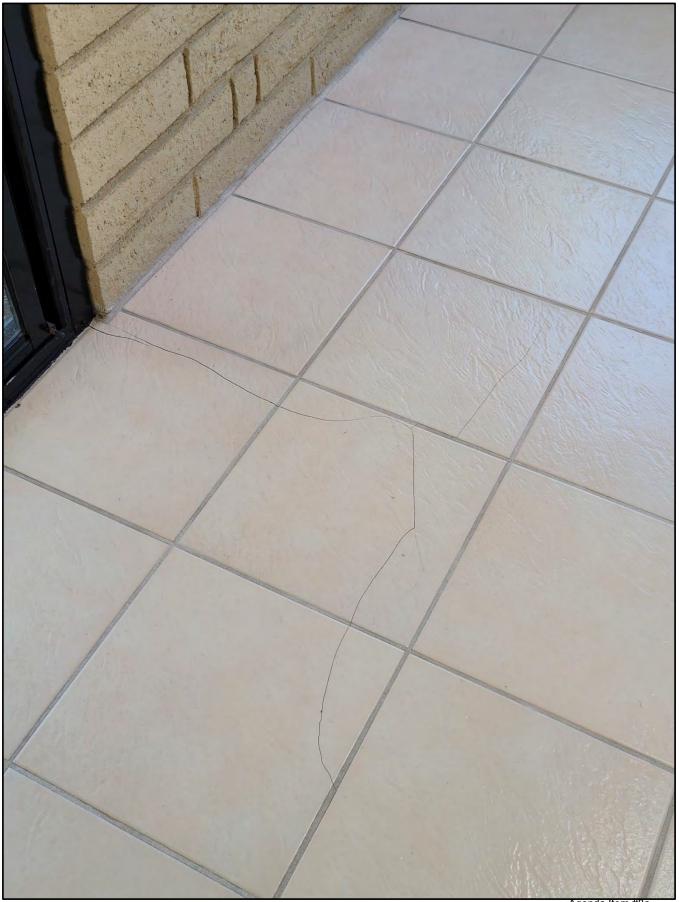

#### BACKGROUND

The resident purchased the unit in May 2023, and is requesting the removal of one Bottlebrush tree, *Callistemon*, located at the rear of the unit in the shrub bed. The reason cited for the removal is the tree roots are lifting the tiles of the sun room (alteration). The tile is an approved alteration from 2002. There are seven additional signatures on the request form in favor of the removal (Attachment 1).

Due to the proximity of the tree to the sun room, there is not enough room to perform a root trench without jeopardizing the stability of the tree. The roots will continue to grow and cause additional raising of the tiles.

Staff is recommending the removal of the tree to prevent further damage. The residents have been made aware that any and all repairs to the tiles will be the sole responsibility of the residents and not the Mutual.