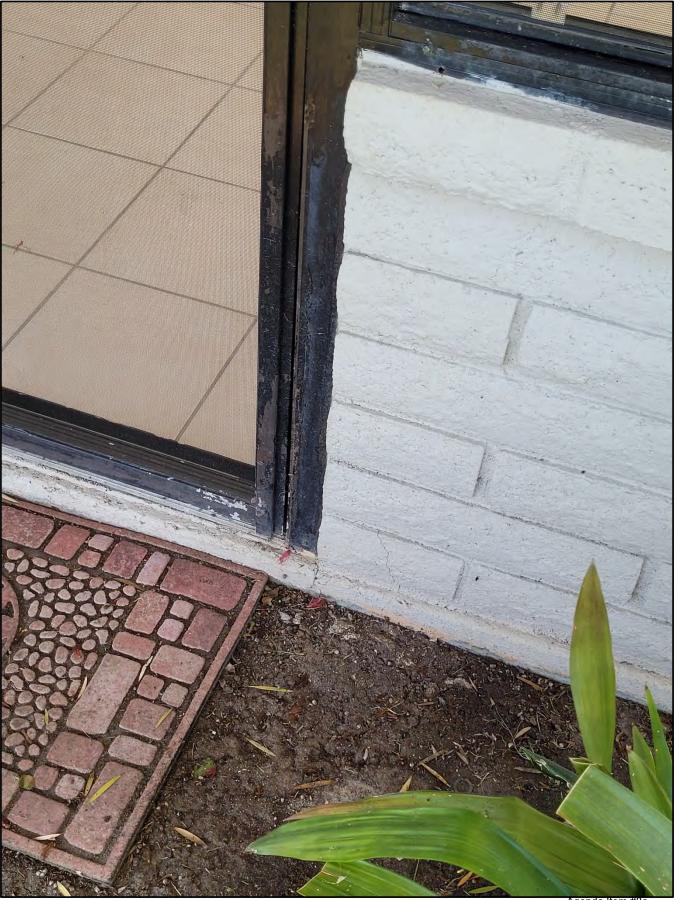

#### BACKGROUND

The resident purchased the unit in May 2023, and is requesting the removal of one Bottlebrush tree, *Callistemon*, located at the rear of the unit in the shrub bed. The reason cited for the removal is the tree roots are lifting the tiles of the sun room (alteration). The tile is an approved alteration from 2002. There are seven additional signatures on the request form in favor of the removal (Attachment 1).

The Bottlebrush tree was last pruned in April of 2021. Future trimming is tentatively scheduled for fiscal year 2026 as this tree is on a five-year trim cycle. The height of the tree is approximately 40 feet with a trunk diameter of approximately 20 inches. The tree is growing in the shrub bed approximately three feet from the alteration sun room.

#### DISCUSSION

At the time of inspection, the Bottlebrush tree was found to be in fair condition. There were no signs of pests or previous pest damage. No decay, dead or broken branches were in the canopy. However, there were some limbs hanging onto the roof of the sun room and the tree does require additional off schedule trimming. There are a number of surface roots growing towards the unit's sun room. These roots are growing on the opposite side of the tree's tilt, which is leaning away from the sun room.

Due to the proximity of the tree to the sun room, there is not enough room to perform a root trench without jeopardizing the stability of the tree. The roots will continue to grow and cause additional raising of the tiles.