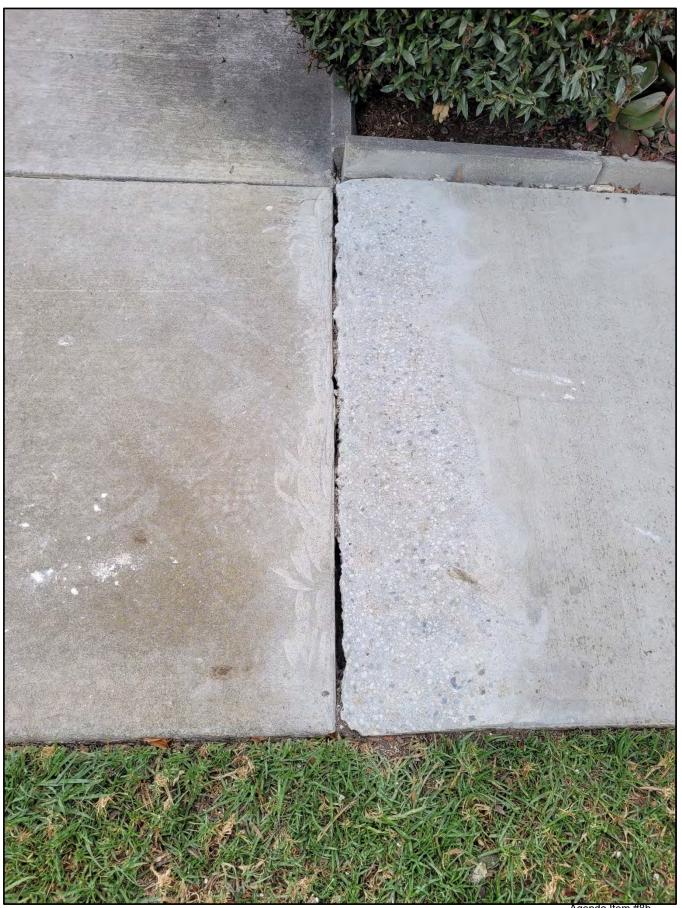

There are many surface roots growing towards the main walkway and the unit's walkway with separation at the expansion joint on the unit's walkway, as well as a recent grinding to prevent an offset lip or trip hazard. The main walkway has a raise of the concrete at the curb. Given the available space from the two walkways, and the tree trunk, there is not enough adequate space to perform a root trench without jeopardizing the stability of the tree.