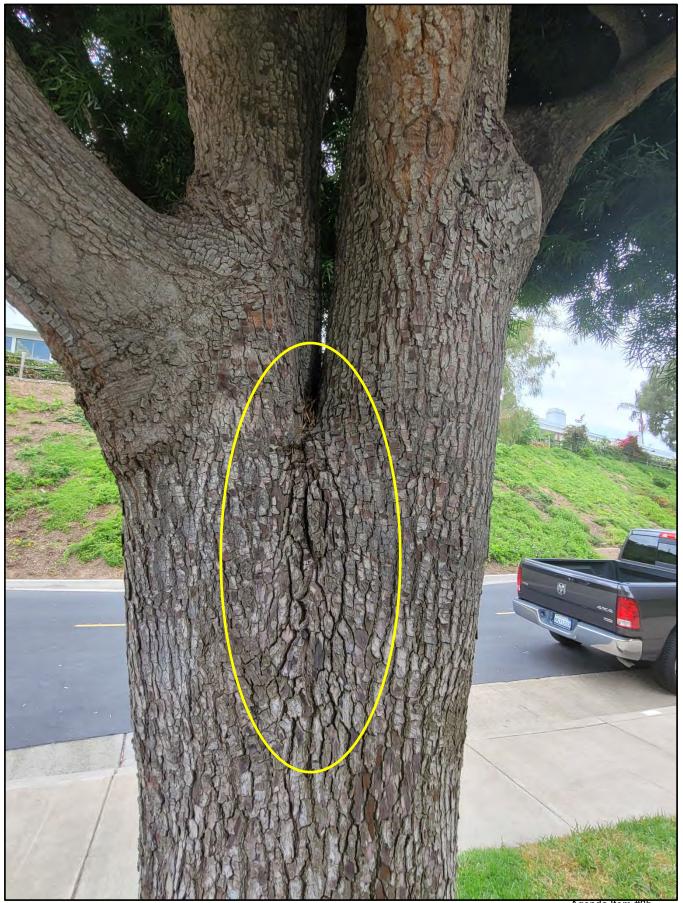

#### DISCUSSION

At the time of inspection, the Fern Pine tree was found to be in good condition. There was a full balanced canopy with no decay, deadwood or broken branches. There was no pest activity or prior pest damage. The tree had several large branches with included bark. This is a result of two branches of the same size growing together in a 'V' shape rather than a preferred "U' shape. With a 'V' shape, it is typically a weak attachment and is susceptible to splitting.