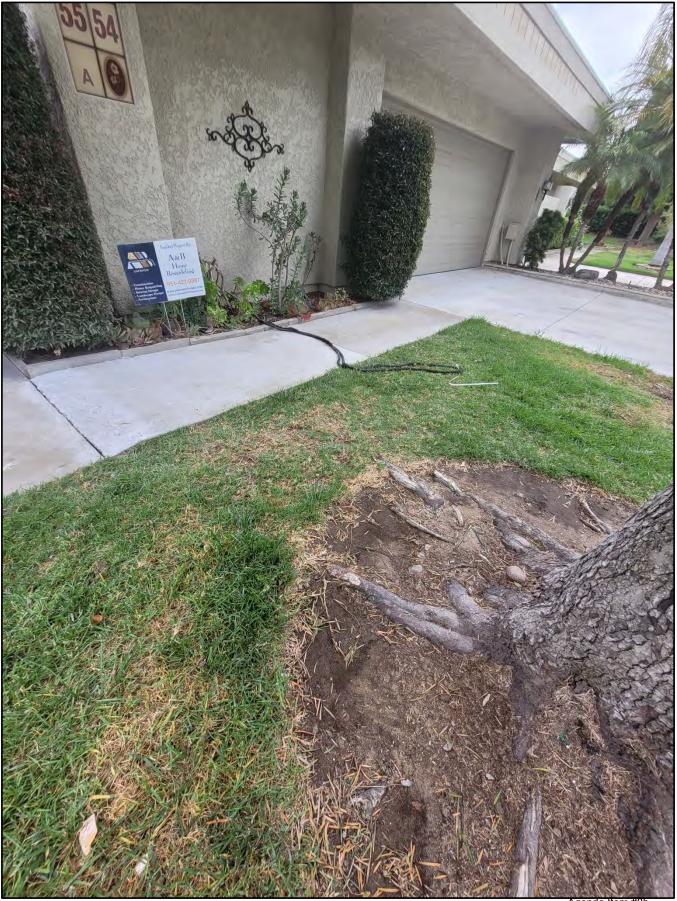

There are many surface roots growing towards the main walkway and the unit's walkway with separation at the expansion joint on the unit's walkway, as well as a recent grinding to prevent an offset lip or trip hazard. The main walkway has a raise of the concrete at the curb. Given the available space from the two walkways, and the tree trunk, there is not enough adequate space to perform a root trench without jeopardizing the stability of the tree.

It is staff's recommendation to remove the Fern Pine tree before further damage to the walkways occurs and to avoid the potential for future limb loss.