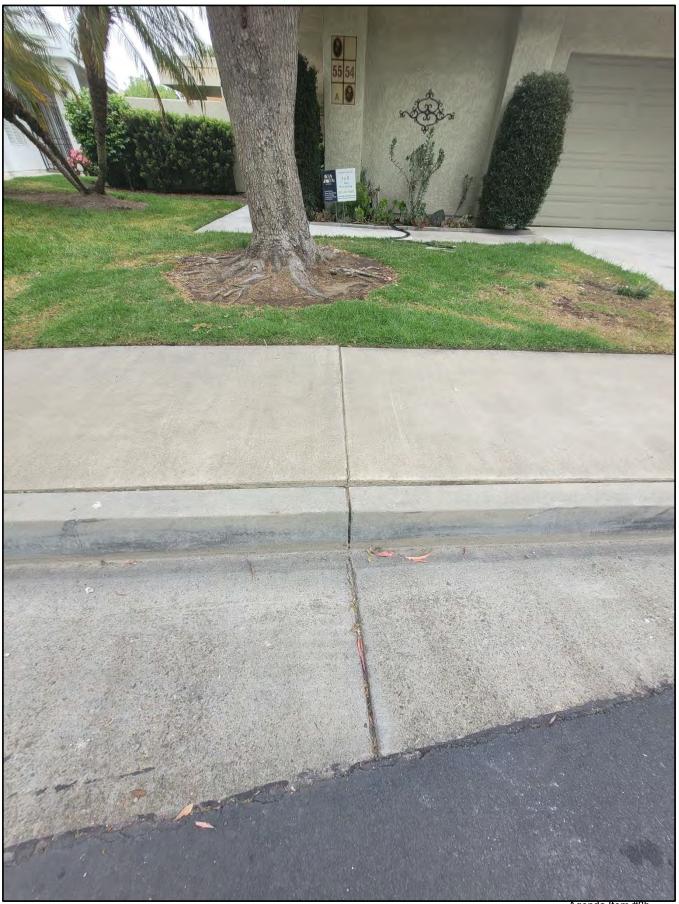

There are many surface roots growing towards the main walkway and the unit's walkway with separation at the expansion joint on the unit's walkway, as well as a recent grinding to prevent an offset lip or trip hazard. The main walkway has a raise of the concrete at the curb. Given the available space from the two walkways, and the tree trunk, there is not enough adequate space to perform a root trench without jeopardizing the stability of the tree.

It is staff's recommendation to remove the Fern Pine tree before further damage to the walkways occurs and to avoid the potential for future limb loss.