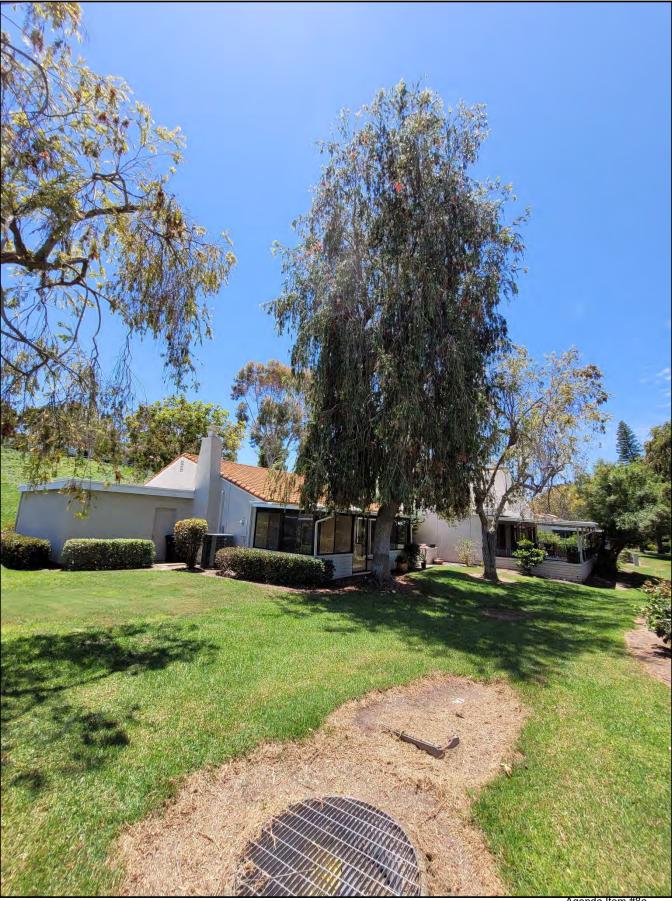

#### BACKGROUND

The resident purchased the unit in May 2023, and is requesting the removal of one Bottlebrush tree, *Callistemon*, located at the rear of the unit in the shrub bed. The reason cited for the removal is the tree roots are lifting the tiles of the sun room (alteration). The tile is an approved alteration from 2002. There are seven additional signatures on the request form in favor of the removal (Attachment 1).

The Bottlebrush tree was last pruned in April of 2021. Future trimming is tentatively scheduled for fiscal year 2026 as this tree is on a five-year trim cycle. The height of the tree is approximately 40 feet with a trunk diameter of approximately 20 inches. The tree is growing in the shrub bed approximately three feet from the alteration sun room.

#### DISCUSSION

At the time of inspection, the Bottlebrush tree was found to be in fair condition. There were no signs of pests or previous pest damage. No decay, dead or broken branches were in the canopy. However, there were some limbs hanging onto the roof of the sun room and the tree does require additional off schedule trimming. There are a number of surface roots growing towards the unit's sun room. These roots are growing on the opposite side of the tree's tilt, which is leaning away from the sun room.